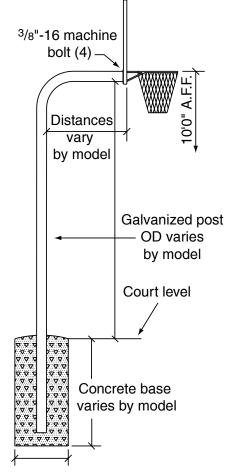

## FEATURES 5064XY:

- Extends face of the backboard approximately 5' (1.52 m) from the front edge of the post.
- It is constructed of 4-1/2" (114 mm) OD heavy-walled galvanized pipe formed with an approximate 18" (46 cm) radius.

## FEATURES 5065XY:

- Extends face of the backboard approximately 6' (1.83 m) from the front edge of the post.
- It is constructed of 5-%16" (141 mm) OD heavy-walled galvanized pipe formed with an approximate 24" (61 cm) radius.
- Post allows for a 48" (1.22 m) bury into the ground.