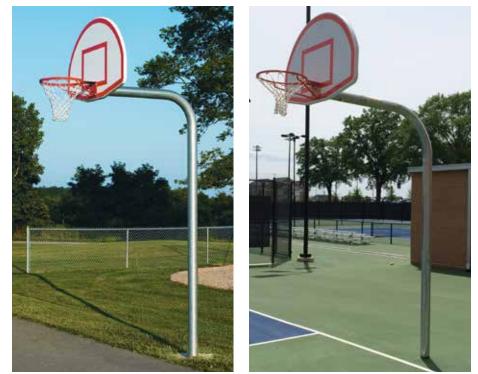

## BASKETBALL OUTDOOR GOOSENECK STYLE POST 5-6 FT.

POPULAR OUTDOOR GOAL SYSTEM, 5-6 FT GOOSENECK DISTANCE

The Gooseneck Style Basketball Post Set extends the face of the backboard from the front edge of the post. The backboard and goal bolt directly to the post forming a solid unit. This eliminates strain on the backboard, if a player hangs on the goal, by transferring the load to the heavy-duty steel post. The Gooseneck Style Basketball Post Sets are ideal for outdoor school playgrounds, parks, camps, and other outdoor applications.

## FEATURES 5064XY:

- Extends face of the backboard approximately 5' (1.52 m) from the front edge of the post.
- It is constructed of 4-1/2" (114 mm) OD heavy-walled galvanized pipe formed with an approximate 18" (46 cm) radius.

## FEATURES 5065XY:

- Extends face of the backboard approximately 6' (1.83 m) from the front edge of the post.
- It is constructed of 5-%16" (141 mm) OD heavy-walled galvanized pipe formed with an approximate 24" (61 cm) radius.
- Post allows for a 48" (1.22 m) bury into the ground.